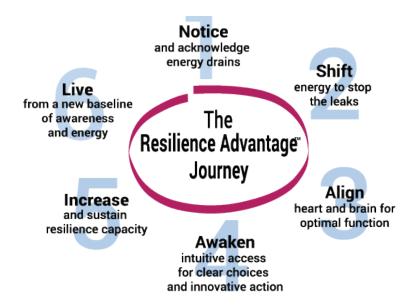

# The Resilience Advantage™

Skills for Personal and Professional Effectiveness

Learn resilience skills for clear choices, optimal function and innovative action.

What would your life be like if ...

- you had more energy throughout the day?
- when out of sync, you could reset yourself just like you reset your computer?
- your communications were clear, rich and fulfilling?
- you intuitively knew how to respond to change and challenge?

## How the Resilience Advantage Program Works

This high impact program delivers a practical skill-set of easy-to-learn self-regulation tools and resilience-building practices, reinforced by our proprietary, engaging, real-time monitoring and feedback technology. You can experience the immediate benefits of bringing more ease and balance into your life—at home, at work, in a meeting, while driving, anywhere or anytime you feel the need to de-stress.

#### You will Learn:

- Skills for building resilience in the face of change and uncertainty.
- Intelligent energy self-regulation techniques to reduce stress and related symptoms of fatigue, burnout, anxiety, frustration and sleeplessness.
- How to have more control, make better choices, protect your health and energy and enjoy life overall.

Based on HeartMath's 20+ years of published, peer-reviewed research on the science of resilience, The Resilience Advantage program provides a powerful skillset and engaging technology to prepare you to thrive in a world of flux, challenge and opportunity. This best-in-class program is used by the US Navy, hospital systems and Fortune 500 companies world-wide.